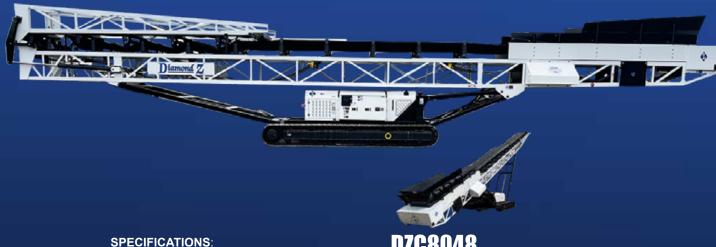

# **DZC8048**

| POWER:      | KUBOTA 74 HP Tier 4 |
|-------------|---------------------|
| LENGTH:     | 80'                 |
| WEIGHT:     | 32,000 Lbs.         |
| BELT WIDTH: | 48"                 |

## **SPECIFICATIONS AT A GLANCE:**

- POWER: Kubota 74 HP (55kw) Diesel
- TRANSPORT DIMENSIONS (L x W x H): 62'-0" x 10'-0" x 11'-10"
- OPERATING DIMENSIONS (L x W x H): 80'-0" x 10'-0" x 30'-0" (max)
- WEIGHT: 32,000 lbs. (14,514kg)
- BELT WIDTH: 48" (1,220mm)