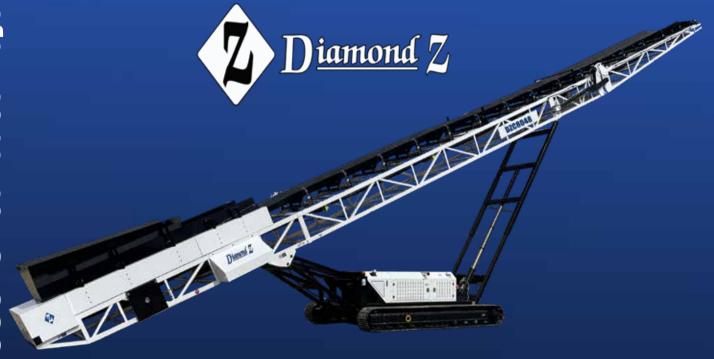

Take your material processing to new heights with the DZC8048T Tracked Stacking Conveyor. A full 80' in length with a 48" wide belt and variable height adjustment, this stacker allows your Dlamond Z Grinder to keep humming!

# **DZT8048 TRACKED STACKER**