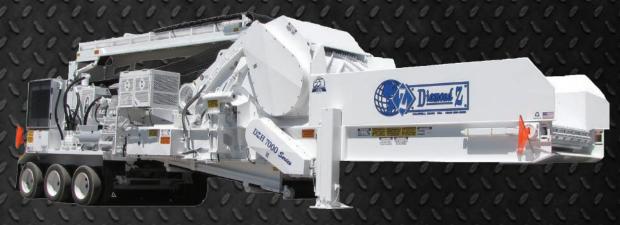

Diamond Z mobile electric grinders house Teco Westinghouse mill drive motors, Teco Westinghouse hydraulic drive motors and a 480 V single soft start control system. These mobile mounting systems create ease of transportation and increases resale value. Diamond Z Electric grinders pack all the punch you expect from a Diamond Z, in an environmentally friendly electric option.

## DZ ELECTRIC

HORSEPOWER: 500 TO 1850HP

VOLTAGE: 450V TO 575V

DOMESTIC AND INTERNATIOAL

**COMPLETE PACKAGES** 

MOBILE, TRACK AND STATIONARY AVAILABLE

CUSTOM DESIGN FOR YOUR SITE REQUIREMENTS

STANDARD FEATURES: Radio remote control, tool box, choice screens, engine cover, Mill drive, all track mounted machines come with 24" (600mm) wide pads (20" and 32" available on most models).