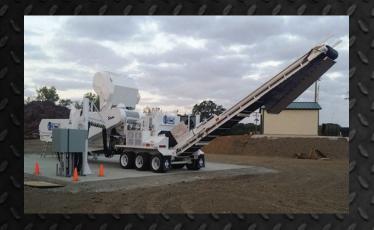

Diamond Z mobile electric grinders house Teco Westinghouse mill drive motors, Teco Westinghouse hydraulic drive motors and a 480 V single soft start control system. These mobile mounting systems create ease of transportation and increases resale value. Diamond Z Electric grinders pack all the punch you expect from a Diamond Z, in an environmentally friendly electric option.

## DZ ELECTRIC

HORSEPOWER: 500 TO 1850HP

VOLTAGE: 450V TO 575V

DOMESTIC AND INTERNATIOAL

**COMPLETE PACKAGES** 

MOBILE, TRACK AND STATIONARY AVAILABLE

CUSTOM DESIGN FOR YOUR SITE REQUIREMENTS

STANDARD FEATURES: Radio remote control, tool box, choice screens, engine cover, Mill drive, all track mounted machines come with 24" (600mm) wide pads (20" and 32" available on most models).