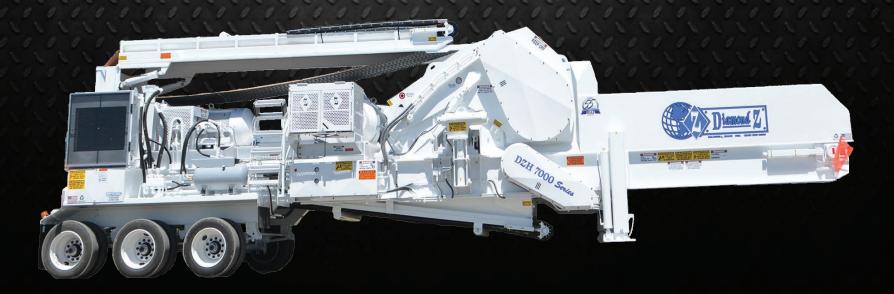

Diamond Z mobile electric grinders house Teco Westinghouse mill drive motors, Teco Westinghouse hydraulic drive motors and a 480 V single soft start control system. These mobile mounting systems create ease of transportation and increases resale value. Diamond Z Electric grinders pack all the punch you expect from a Diamond Z, in an environmentally friendly electric option.

## DZ ELECTRIC

HORSEPOWER: 500 TO 1850HP

VOLTAGE: 450V TO 575V

DOMESTIC AND INTERNATIOAL

**COMPLETE PACKAGES** 

MOBILE, TRACK AND STATIONARY AVAILABLE

CUSTOM DESIGN FOR YOUR SITE REQUIREMENTS

STANDARD FEATURES: Radio remote control, tool box, choice screens, engine cover, Mill drive, all track mounted machines come with 24" (600mm) wide pads (20" and 32" available on most models).